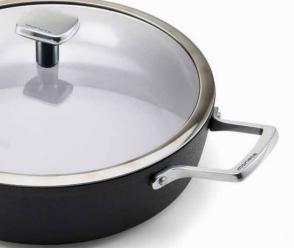

## **ARMONIA FINEGRES**

Assortment

Frypan 20/24/28/30 cm

Saucepan 16 cm

#### Saute casserole with lid 28 cm