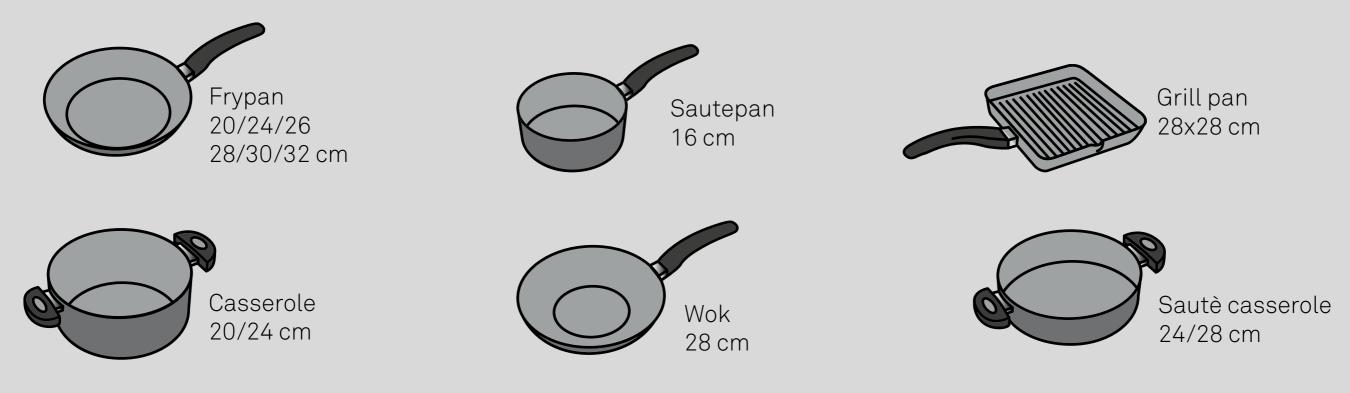

## **ARMONIA FINEGRES**

Assortment

Frypan 20/24/28/30 cm

Saucepan 16 cm

#### Casserole with lid 20/24 cm

#### Saute casserole with lid 28 cm