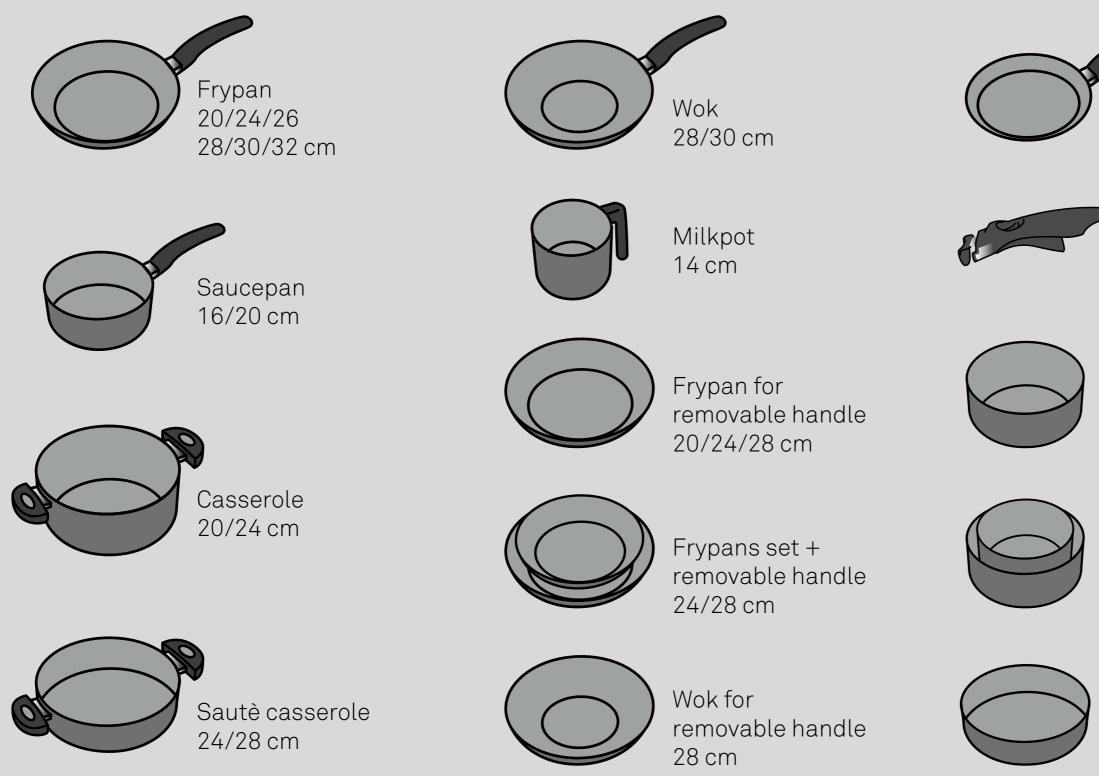

## **ARMONIA FINEGRES**

Assortment

Frypan 20/24/28/30 cm

Saucepan 16 cm

#### Casserole with lid 20/24 cm

#### Saute casserole with lid 28 cm

### **MELODIA FINEGRES**

Assortment

Crêpe pan 25 cm

Removable handle

Saucepan for removable handle 16/18/20 cm

Saucepans set + removable handle 20/24/28 cm

Sautepan for removable handle 24 cm