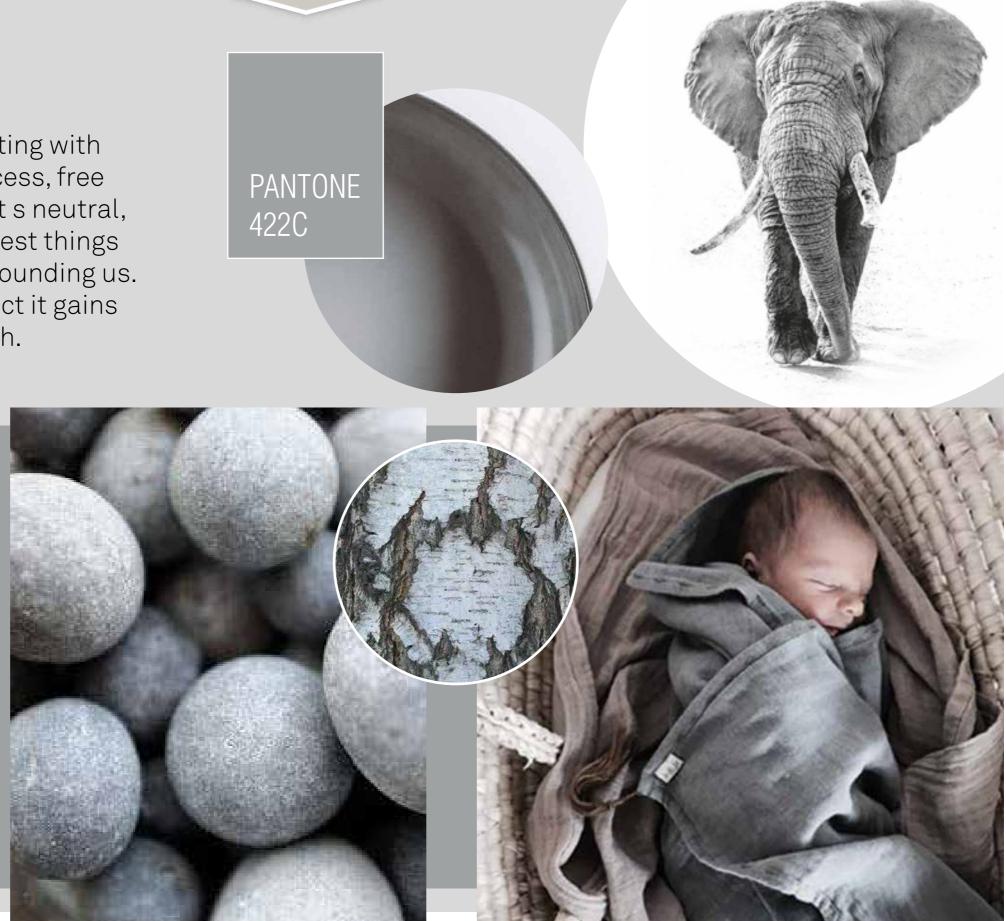

## **FINEGRES ITS NATURE PORTRAYED IN ITS COLOR**

We have chosen to apply this coating with the most natural application process, free of any coloring elements. Hence it s neutral, light-grey tone, so close to the finest things and most soothing elements sorrounding us. Yet from its reassuring, safe aspect it gains its elegance as well as its strength.