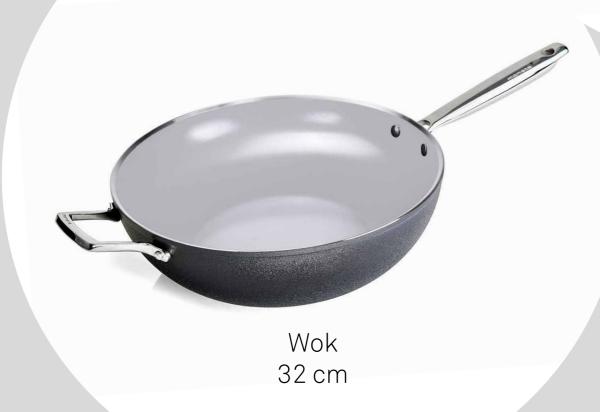

ed in our new strategic course aimed at sustainability. Moving forward our production will not only an expression of quality excellence but also in the forefront of embracing environmental preservation.



COMPANY INTEGRATED AND SUSTAINABLE ITALIAN SUPPLY CHAIN TWIN BLOCK® HANDLE FIXING FEATURING A DOUBLE FASTENING SYSTEM, 2 TIMES THE SAFETY 2 TIMES THE DURABILITY

PAN BODY

**100% RECYCLED** 

**FOOD-GRADE** 

**ALUMINUM** 

#### ACCESSORIES SUSTAINABLE BAKELITE









## **ARMONIA FINEGRES**

**Technical Features** 



**OVEN-COMPATIBLE AND** SUITABLE FOR DISHWASHER USE



VIRTUE OF LOW - IMPACT ENERGY CONSUMPTION AND ENVIRONMENTALLY FRIENDLY TECHNOLOGIES. NO HEAVY METALS.



## **CAST STAINLESS STEEL**





## **ARMONIA FINEGRES**

Assortment

Frypan 20/24/28/30 cm



Saucepan 16 cm





#### Casserole with lid 20/24 cm



#### Saute casserole with lid 28 cm



## **MELODIA FINEGRES**

**Technical Features** 



BODY IN HIGH-GAUGE ALUMINIUM 100% RECYCLED FROM CANS. FOOD-COMPATIBLE ALUMINIUM

> NET INDUCTION® FOR ALL HOBS DISHWASHER SUITABLE





FINEGRES® 100% NATURAL,

**REVOLUTIONARY COATING** 

**PROCESS FREE OF PFAS,** 

PTFE, BISPHENOL A, NICKEL AND HEAY METALS.

FEATURING AN EXTREMELY

**ANTI-ADHESIVE FORMULA** 

COATING

MANUFACTURED IN FULL COMPLIANCE OF HEALTH REGULATIONS AND ECO-SUSTAINABLE POLICIES. IN VIRTUE OF LOW – IMPACT ENERGY CONSUMPTION AND ENVIRONMENTALLY FRIENDLY TECHNOLOGIES. NO HEAVY METALS.



PACKAGING 100% PLASTIC FREE WITH FSC CERTIFIED RECYCLED PAPER



#### EXTERIOR COATING IN HIGH TEMPERATURE RESISTANT LACQUER

#### HANDLE FIXED TO THE PAN