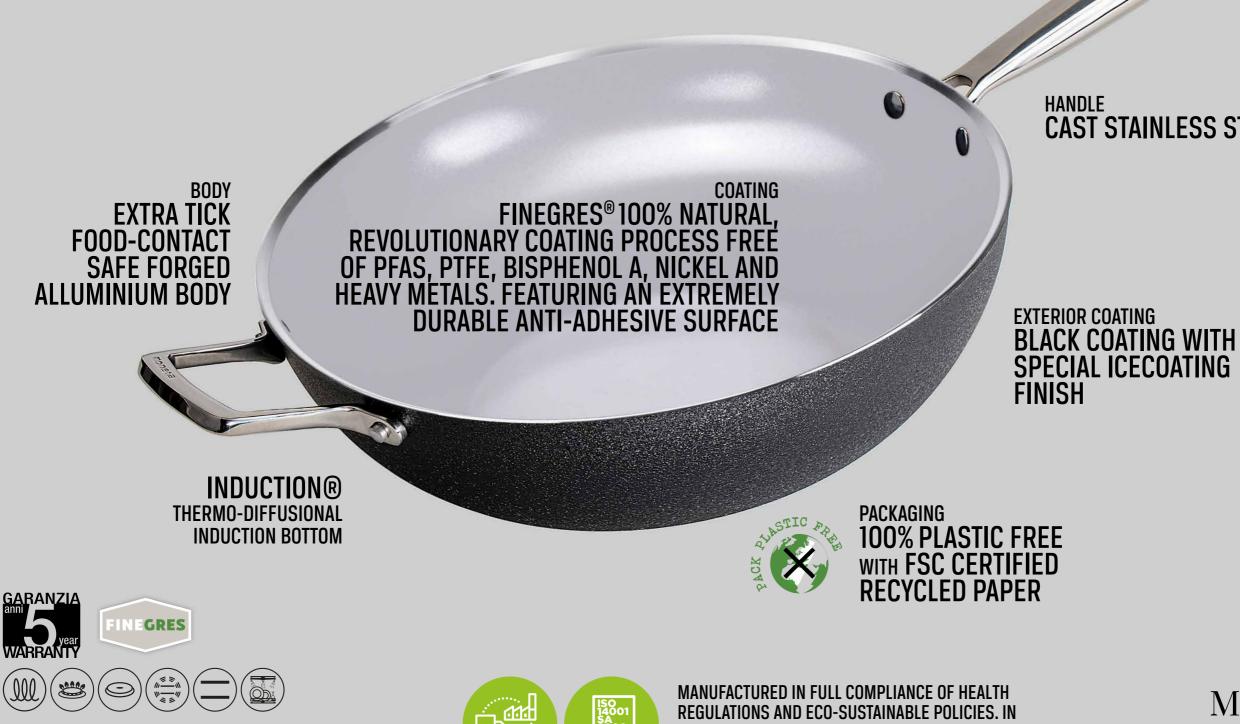

COMPANY INTEGRATED AND SUSTAINABLE ITALIAN SUPPLY CHAIN TWIN BLOCK® HANDLE FIXING FEATURING A DOUBLE FASTENING SYSTEM, 2 TIMES THE SAFETY 2 TIMES THE DURABILITY

PAN BODY

**100% RECYCLED** 

**FOOD-GRADE** 

**ALUMINUM** 

## **CAST STAINLESS STEEL**

## **MELODIA FINEGRES**

**Technical Features** 

BODY IN HIGH-GAUGE ALUMINIUM 100% RECYCLED FROM CANS. FOOD-COMPATIBLE ALUMINIUM

> NET INDUCTION® FOR ALL HOBS DISHWASHER SUITABLE

FINEGRES® 100% NATURAL,

**REVOLUTIONARY COATING** 

**PROCESS FREE OF PFAS,** 

PTFE, BISPHENOL A, NICKEL AND HEAY METALS.

FEATURING AN EXTREMELY

**ANTI-ADHESIVE FORMULA** 

COATING

MANUFACTURED IN FULL COMPLIANCE OF HEALTH REGULATIONS AND ECO-SUSTAINABLE POLICIES. IN VIRTUE OF LOW – IMPACT ENERGY CONSUMPTION AND ENVIRONMENTALLY FRIENDLY TECHNOLOGIES. NO HEAVY METALS.

PACKAGING 100% PLASTIC FREE WITH FSC CERTIFIED RECYCLED PAPER

#### EXTERIOR COATING IN HIGH TEMPERATURE RESISTANT LACQUER

#### HANDLE FIXED TO THE PAN WITH TWINBLOCK<sup>®</sup>, THE DOUBLE FIXING THAT GUARANTEES DOUBLE SAFETY