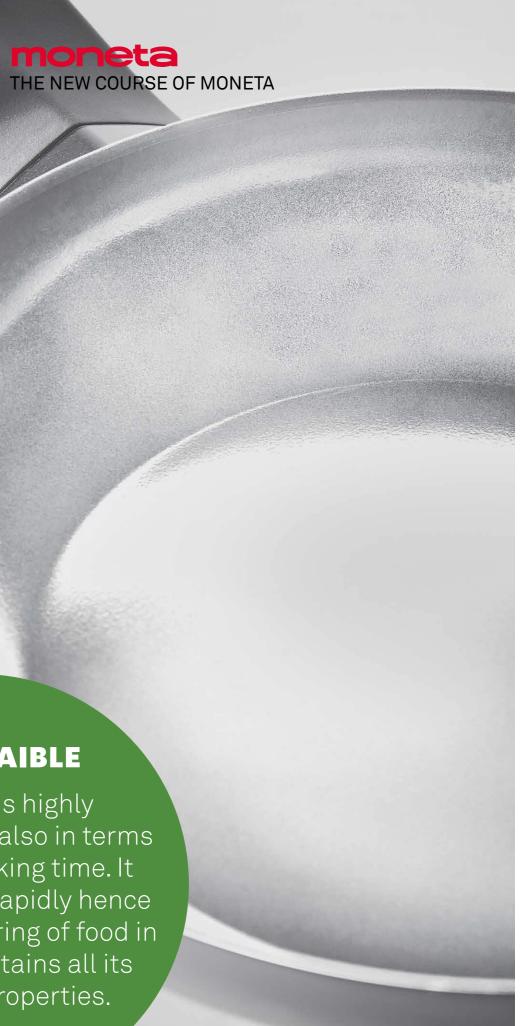

#### SUSTANAIBLE

FINEGRES is highly energy efficient also in terms of a faster cooking time. It irradiates heat rapidly hence allowing the searing of food in a way that it retains all its nutritional properties.