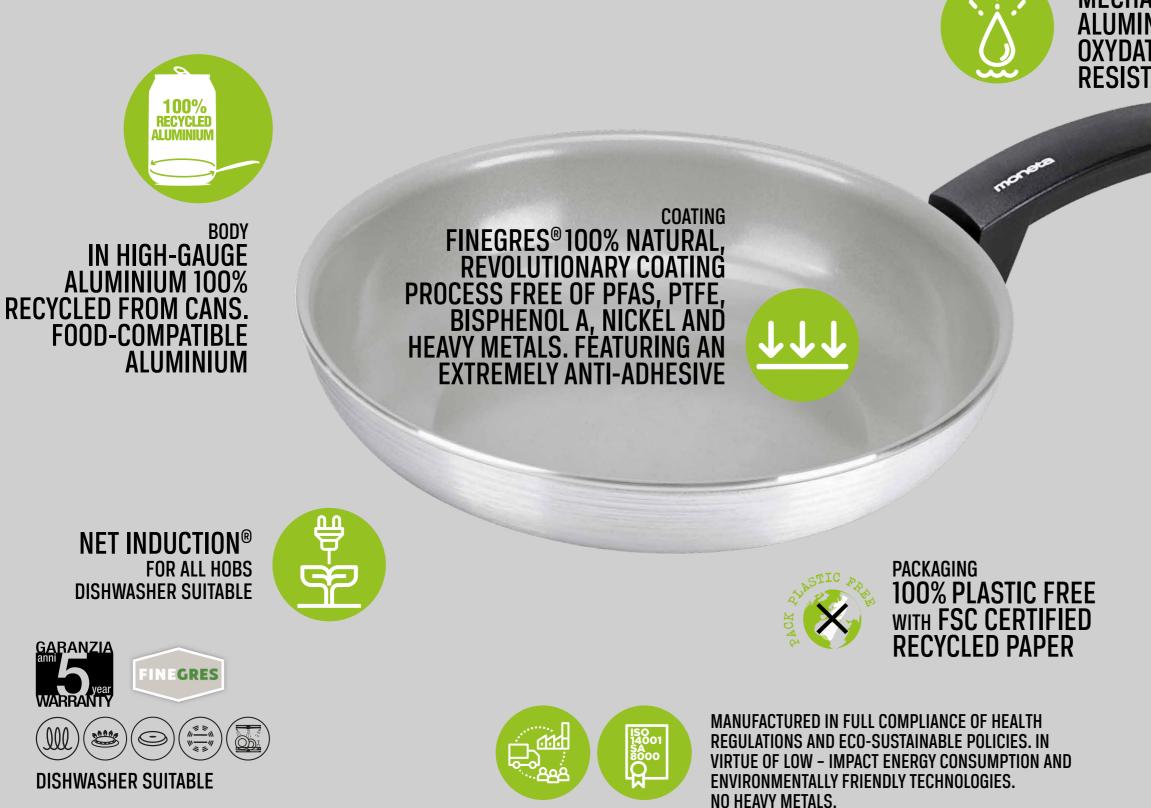

## **MELODIA FINEGRES**

**Technical Features** 

BODY IN HIGH-GAUGE ALUMINIUM 100% RECYCLED FROM CANS. FOOD-COMPATIBLE ALUMINIUM

> NET INDUCTION® FOR ALL HOBS DISHWASHER SUITABLE

FINEGRES® 100% NATURAL,

**REVOLUTIONARY COATING** 

**PROCESS FREE OF PFAS,** 

PTFE, BISPHENOL A, NICKEL AND HEAY METALS.

FEATURING AN EXTREMELY

**ANTI-ADHESIVE FORMULA** 

COATING

MANUFACTURED IN FULL COMPLIANCE OF HEALTH REGULATIONS AND ECO-SUSTAINABLE POLICIES. IN VIRTUE OF LOW – IMPACT ENERGY CONSUMPTION AND ENVIRONMENTALLY FRIENDLY TECHNOLOGIES. NO HEAVY METALS.

PACKAGING 100% PLASTIC FREE WITH FSC CERTIFIED RECYCLED PAPER