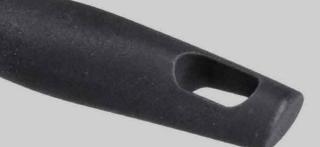

#### HANDLE FIXED TO THE PAN WITH TWINBLOCK<sup>®</sup>, THE DOUBLE FIXING THAT GUARANTEES DOUBLE SAFETY