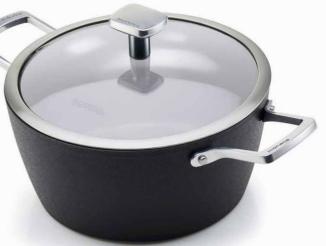

## **ARMONIA FINEGRES**

Assortment

Frypan 20/24/28/30 cm

Saucepan 16 cm

#### Casserole with lid 20/24 cm